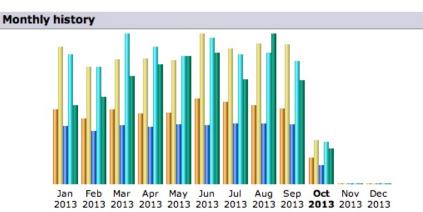

# Ernest Griffith W7EWG CCARC Treasurer

| Month    | Unique<br>visitors | Number of<br>visits | Pages  | Hits    | Bandwidth |
|----------|--------------------|---------------------|--------|---------|-----------|
| Jan 2013 | 365                | 673                 | 10,654 | 23,782  | 234.61 MB |
| Feb 2013 | 322                | 576                 | 9,700  | 21,355  | 259.62 MB |
| Mar 2013 | 366                | 613                 | 10,693 | 27,448  | 322.69 MB |
| Apr 2013 | 346                | 615                 | 10,449 | 25,157  | 357.18 MB |
| May 2013 | 351                | 609                 | 10,936 | 23,451  | 382.61 MB |
| Jun 2013 | 419                | 736                 | 10,813 | 26,767  | 391.94 MB |
| Jul 2013 | 404                | 663                 | 11,080 | 23,647  | 313.46 MB |
| Aug 2013 | 388                | 690                 | 11,063 | 23,956  | 448.55 MB |
| Sep 2013 | 372                | 685                 | 10,931 | 22,480  | 310.86 MB |
| Oct 2013 | 130                | 214                 | 3,371  | 7,748   | 106.70 MB |
| Nov 2013 | 0                  | 0                   | 0      | 0       | 0         |
| Dec 2013 | 0                  | 0                   | 0      | 0       | 0         |
| Total    | 3,463              | 6,074               | 99,690 | 225,791 | 3.05 GB   |

Thank you to our webmaster, Rik, for the 'look behind the site' showing our visitors and various other reports, which you will find scattered thru this newsletter.

-Ed